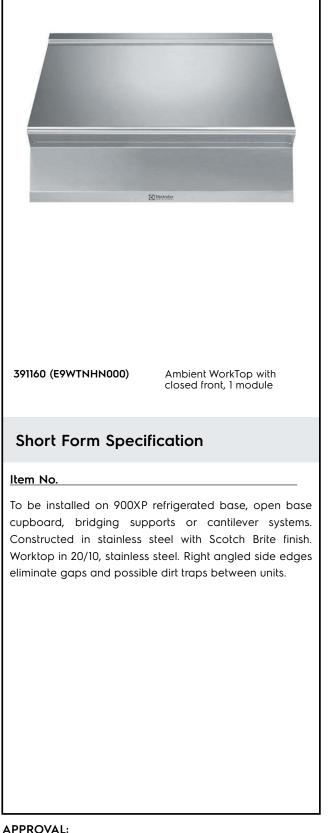

## Main Features

- Heavy duty internal frame in Stainless steel.
- Unit to be installed on other 900 line bases.
- Right angled side edges eliminate gaps and possible dirt traps between units.
- Suitable for countertop installation.

### Construction

- Stainless steel top provides a heavy duty work surface under any load.
- Unit is 930 mm deep to give a larger working surface area.

## Key Information:

 External dimensions, Width:
 391160 (E9WTNHN000)
 800 mm

 External dimensions, Depth:
 930 mm

 External dimensions, Height:
 250 mm

 Net weight:
 32 kg

Modular Cooking Range Line 900XP Full Module Ambient Worktop