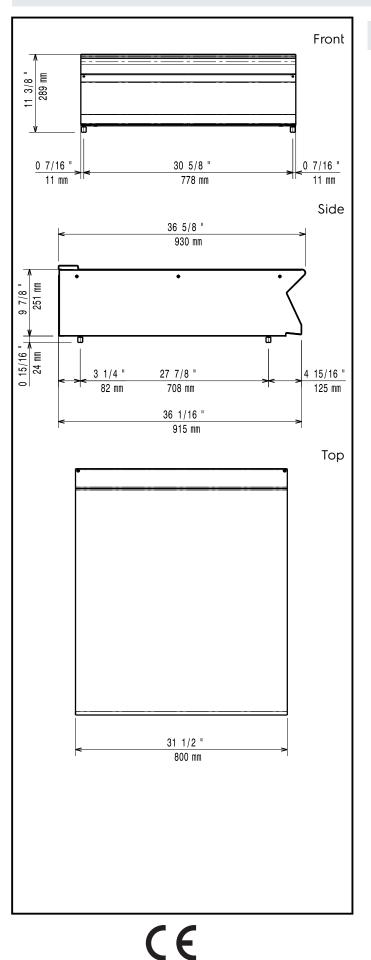

## Key Information:

 External dimensions, Width:
 391160 (E9WTNHN000)
 800 mm

 External dimensions, Depth:
 930 mm

 External dimensions, Height:
 250 mm

 Net weight:
 32 kg

Modular Cooking Range Line 900XP Full Module Ambient Worktop